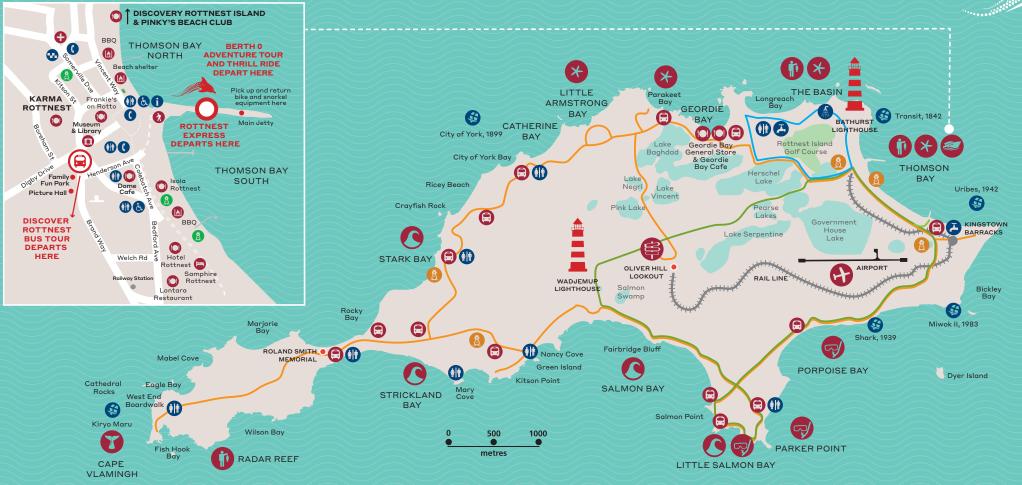

# ROTTNEST ISLAND MAP

## Helpful tips to enjoy your day:

- There is limited drinking facilities outside the main settlement - be sure to take some water
- Snorkel in the morning at Parker Point or Salmon Bay
- Afternoon snorkel at Little Armstrong Bay, Parakeet Bay or The Basin
- Ride around the island clockwise to have the wind at your back

# RIDING DISTANCES TO FAVOURITE LOCATIONS

| LOCATION                   | ACTIVITY/LOCATION    | APPROX.<br>DISTANCE | APPROX. RIDING<br>TIME FROM<br>SETTLEMENT |
|----------------------------|----------------------|---------------------|-------------------------------------------|
| The Basin                  | Swimming             | 1km                 | 5 mins                                    |
| Geordie Bay                | Shops                | 2km                 | 10 mins                                   |
| Parker Point               | Swimming/Snorkelling | 5km                 | 20 mins                                   |
| Salmon Bay                 | Swimming/Snorkelling | 5km                 | 20 mins                                   |
| Wadjemup<br>Lighthouse     | Views                | 5km                 | 20 mins                                   |
| West End/<br>Cape Vlamingh | Views                | 10km                | 50 mins                                   |

### ROTTNEST ISLAND LEGEND

- Whale Watching Lookout
- Surf Spots
- Toilets

- Bus Stop
- Fishing Spots
- Showers

- X Best Beaches
- Ferry landing Best Quokka
- Shipwrecks Drinking Fountain

Snorkelling

spotting locations Rottnest Island is 11kms in length and 4.5kms at its widest point. Suggested bike rides:

RIDE 1: 4KM (0.5 HOURS)
RIDE 2: 10KM (1.5 - 3 HOURS)
RIDE 3: 22KM (3 - 5 HOURS)

BOOK NOW: 1300 467 688 | rottnestexpress.com.au